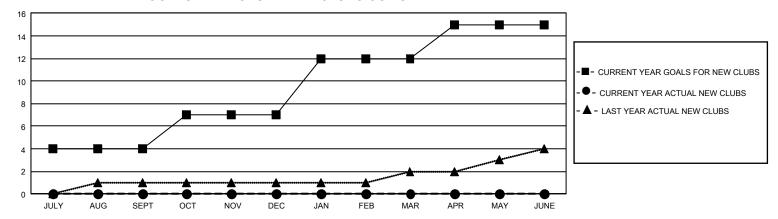

## GOALS AND ACTUAL NEW CLUBS CUMULATIVE

## GMT Constitutional Area 1, Group K

REPORT DOES NOT INCLUDE CLUBS IN UNDISTRICTED AREAS.

| Clubs                 |               |           |               | Members               |                         |                         |                                                    |
|-----------------------|---------------|-----------|---------------|-----------------------|-------------------------|-------------------------|----------------------------------------------------|
| RESULTS FOR 2021-2022 |               |           |               | RESULTS FOR 2021-2022 |                         |                         |                                                    |
| QUARTER               | NEW CLUB GOAL | NEW CLUBS | DROPPED CLUBS | QUARTER MEM           | MBER GROWTH NET<br>GOAL | MEMBER GROWTH<br>ACTUAL | DROPPED MEMBERS<br>ACTUAL (including<br>transfers) |
| JULY/AUG/SEPT         | 12            | 0         | 4             | JULY/AUG/SEPT         | 221                     | 303                     | 369                                                |
| OCT/NOV/DEC           | 9             | 0         | 0             | OCT/NOV/DEC           | 196                     | 167                     | 126                                                |
| JAN/FEB/MAR           | 15            | 0         | 0             | JAN/FEB/MAR           | 225                     | 0                       | 0                                                  |
| APR/MAY/JUNE          | 9             | 0         | 0             | APR/MAY/JUNE          | 247                     | 0                       | 0                                                  |