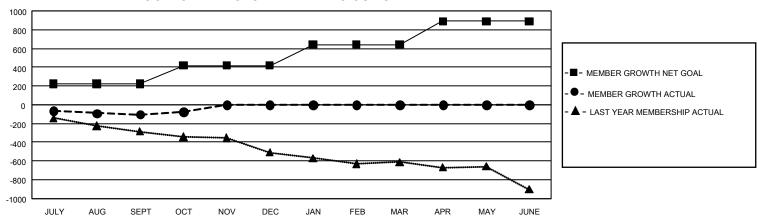

## GOALS AND ACTUAL MEMBERS CUMULATIVE

| DROPPED CLUBS: 4        |          | 179 CLUBS OF 585 ADDED 1   | GENDER DISTRIBUTION                  |                 |  |
|-------------------------|----------|----------------------------|--------------------------------------|-----------------|--|
|                         |          | OR MORE NEW MEMBERS        | MALE                                 | 10,870 (62.97%) |  |
|                         |          |                            | FEMALE                               | 6,390 (37.02%)  |  |
| DROPPED MEMBERS         |          |                            | NON BINARY                           | 0 (0.00%)       |  |
| DECEASED                | 87       |                            | PREFER NOT TO ANSWER                 | 2 (0.01%)       |  |
| CLUB CANCELLED<br>OTHER | 9<br>399 | CLICK HERE FOR             | TOTAL FAMILY UNIT MEMBERS 3,41       |                 |  |
| TOTAL                   | 495      | CUMULATIVE MEMBERSHIP DATA | FAMILY MEMBERS PAYING HALF DUES 1,75 |                 |  |

## GMT Constitutional Area 1, Group K

REPORT DOES NOT INCLUDE CLUBS IN UNDISTRICTED AREAS.

| Clubs                 |               |           |               | Members               |                         |                         |                                                    |
|-----------------------|---------------|-----------|---------------|-----------------------|-------------------------|-------------------------|----------------------------------------------------|
| RESULTS FOR 2021-2022 |               |           |               | RESULTS FOR 2021-2022 |                         |                         |                                                    |
| QUARTER               | NEW CLUB GOAL | NEW CLUBS | DROPPED CLUBS | QUARTER MEM           | MBER GROWTH NET<br>GOAL | MEMBER GROWTH<br>ACTUAL | DROPPED MEMBERS<br>ACTUAL (including<br>transfers) |
| JULY/AUG/SEPT         | 12            | 0         | 4             | JULY/AUG/SEPT         | 221                     | 303                     | 369                                                |
| OCT/NOV/DEC           | 9             | 0         | 0             | OCT/NOV/DEC           | 196                     | 167                     | 126                                                |
| JAN/FEB/MAR           | 15            | 0         | 0             | JAN/FEB/MAR           | 225                     | 0                       | 0                                                  |
| APR/MAY/JUNE          | 9             | 0         | 0             | APR/MAY/JUNE          | 247                     | 0                       | 0                                                  |